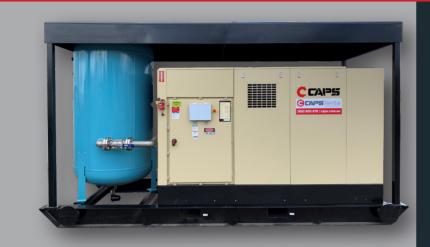

# **INGERSOLL-RAND MM160KT**

AIR COMPRESSOR ELECTRIC 1000V / 415V

# **'MINERS PACK' INCLUDES:**

- 160kW compressor
- Rock fall roof & skid
- High dust filter
- Incoming power isolator
- Marine window
- 2400L wet air receiver
- Fire suppression

### INGERSOLL RAND M SERIES 160KW ROTARY SCREW COMPRESSOR MM160 'MINERS PACK'

Ingersoll Rand M Series MM160 is a single stage rotary screw air compressor, which delivers a capacity of 918 cfm at a maximum working pressure of 8.5 barg and 160kW nominal motor rating.