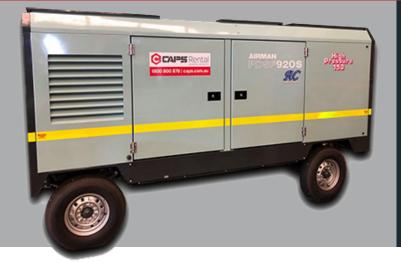

#### AIRMAN 920CFM 150PSI AFTERCOOLED DUAL PRESSURE PORTABLE DIESEL COMPRESSOR – MINE SPEC PDSF920SC-4B3

Airman is one of the world's largest manufacturers of diesel compressors. Featuring superior engineering, their products are well suited to Australia's climatic conditions. Airman's PDSF920SC-4B3 portable compressor is built on to a wagon wheeled undercarriage which is designed for easy mobility, as it can be readily towed by a vehicle to any place at any time of the day and can withstand wear and tear for extended periods of time. The powerful Mitsubishi engine of the Airman PDSF920SC-4B3 is connected straight to the air end to enhance power transmission and noiseless operation.