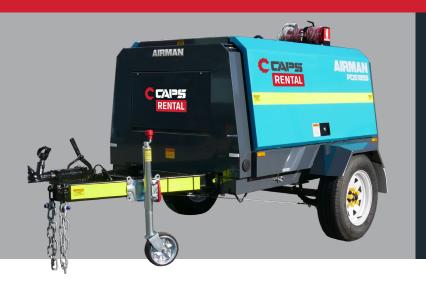

## AIRMAN PDS185SC-6C2-T

Portable Diesel Air Compressor

## AIRMAN PDS185SC-6C2-T PORTABLE DIESEL TRAILER MOUNTED AIR COMPRESSOR

The after-cooled Airman PDS185SC-6C2-T trailer mounted 185cfm diesel air compressor offers industry leading performance. An impressive 90 litre fuel tank combined with a YANMAR high fuel efficiency engine provides a run time between fills of double some other makes and can save you thousands in fuel savings and time spent refuelling! The full featured high quality instrument panel tells you everything you need to know at a quick glance and the impressive 1.7m wide track body makes towing and reversing a pleasure. Built tough and durable in Japan with local Australian trailer running gear and fitted with an air after-cooler, make the Airman PDS185SC-6C2-T the smart choice.