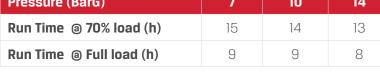

#### **SPECIFICATIONS**

| Free Air Delivery m³/min (CFM):<br>Working Pressure Bar (psi):<br>Air Cooling: | 7 (100               | (900), 23.3<br>)), 10 (1<br>cooled |    |             |  |
|--------------------------------------------------------------------------------|----------------------|------------------------------------|----|-------------|--|
| Fuel:<br>Fuel Tank Capacity L:                                                 | Diese<br>400         | I                                  |    |             |  |
| Length mm:<br>Width mm:<br>Height mm:                                          | 3820<br>1730<br>2300 |                                    |    | AR PRESSURE |  |
| Net Dry Weight kg:<br>Operating Weight kg:                                     | 3510<br>3970         |                                    |    |             |  |
| Air Outlets:<br>Noise Level dB(A) @ 7m:                                        | 3/4" x<br>74         | x 2, 2" x 1                        |    |             |  |
| Pressure (BarG)                                                                | 7                    | 10                                 | 14 |             |  |