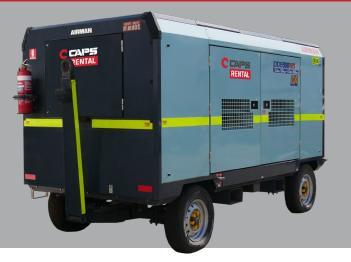

#### AIRMAN 900CFM 7BAR DRY AIR PORTABLE DIESEL COMPRESSOR MINE SPEC

Airman PDS900VRS-4C5 is a dual pressure machine supplying 900CFM (a) 7 bar or 750CFM (a) 14 bar. It supplies dry air with low humidity and supplies dry service air effortlessly at atmospheric temperature +40 °C and is well suited to Australia's climatic conditions. Airman's PDS900VRSD-4C5 is a heavy duty high pressure (14 Bar) portable compressor which is built on to a wagon wheeled undercarriage; designed for easy mobility and can withstand wear and tear for extended periods of time. The variable pressure feature of the PDS900VRSD-4C5 assists in handling multiple roles in a project as pressure and capacity can easily be adjusted to your need.