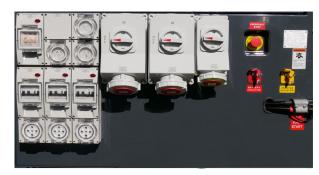

Fuel Tank Capacity (L): 750 Run Time (h) @75% load: 42.1

Standard Outlet: 3x 15Amp, 3x 32Amp Lifeguard Outlet: 1x 32Amp, 2x 63Amp

Dimensions LxWxH (mm): 3,650 x 1,360 x 1,970

Net Dry Weight (kg): 3,054 Operating Weight (kg): 3,684