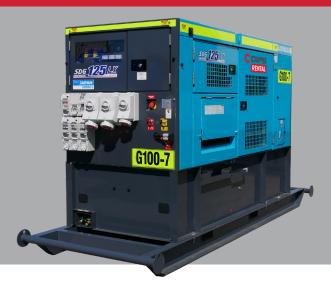

## **AIRMAN SDG125LX-5B1N**

PRIME POWER GENERATOR

## AIRMAN 100KVA SDG125LX-5B1N PRIME POWER GENERATOR

Airman is one of Japan's leading manufacturers of Power Generators. Featuring superior engineering, their products are well suited to Australia's climatic conditions and specifically designed for prime/rental or site applications.

When utility power is not available, you can rely on prime generators to provide your site with a reliable solution. Built tough and easy to use and maintain this SDG125LX-5B1N Airman generator is all you need to provide a reliable source of power.