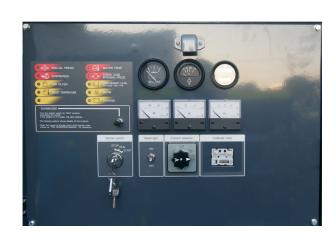

ed for prime/rental or site applications.

When utility power is not available, you can rely on prime generators to provide your site with a reliable solution. Built tough and easy to use and maintain this SDG125LX-5B1N Airman generator is all you need to provide a reliable source of power.

## **SPECIFICATIONS**

Prime Power (kVA): 100 Prime Power (kW): 80

Voltage (V): 400 Phases: 3 Frequency (Hz): 50

Configuration: Large Capacity Tank
Engine Make & Model: ISUZU BI-4HK1X

Alternator Make & Model: Taiyo

Fuel Tank Capacity (L): 750 Run Time (h) @75% load: 42.1

Standard Outlet: 3x 15Amp, 3x 32Amp Lifeguard Outlet: 1x 32Amp, 2x 63Amp

Dimensions LxWxH (mm): 3,650 x 1,360 x 1,970

Net Dry Weight (kg): 3,054 Operating Weight (kg): 3,684

Controller: Analogue Panel

Noise Level dB(A) @ 7m: