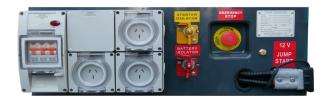

--------|---------------------|
| Prime Power (kW):        | 8.4                 |
| Voltage (V):             | 400                 |
| Phases:                  | 3                   |
| Frequency (Hz):          | 50                  |
| Configuration:           | Large Capacity Tank |
| Engine Make & Model:     | KUBOTA D1503-K3A    |
| Alternator Make & Model: | Airman              |
| Fuel Tank Capacity (L):  | 100                 |
| Run Time (h)             | 43.5                |
| Standard Outlets:        | 3x 15Amp            |
| Dimensions LxWxH (mm):   | 2,050 x 780 x 1,550 |
| Net Dry Weight (kg):     | 738                 |
| Operating Weight (kg):   | 822                 |
| Controller:              | Analogue Panel      |
| Noise Level dB(A)        | 55                  |





## caps.com.au rental@caps.com.au