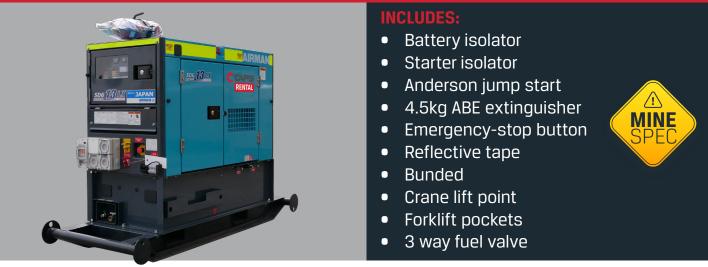

# AIRMAN SDG13LX-5B1N

### PRIME POWER GENERATOR



#### AIRMAN 10.5KVA SDG13LX-5B1N PRIME POWER GENERATOR

Airman is one of Japan's leading manufacturers of Power Generators. Featuring superior engineering, their products are well suited to Australia's climatic conditions and specifically designed for prime/rental or site applications.

When utility power is not available, you can rely on prime generators to provide your site with a reliable solution. Built tough and easy to use and maintain this SDG13LX-5B1N Airman generator is all you need to provide a reliable source of power.

#### **SPECIFICATIONS**

| Prime Power (kVA):       | 10.5                |
|--------------------------|---------------------|
| Prime Power (kW):        | 8.4                 |
| Voltage (V):             | 400                 |
| Phases:                  | 3