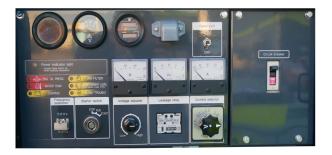

#### **SPECIFICATIONS**

| Prime Power (kVA):       | 10.5                |
|--------------------------|---------------------|
| Prime Power (kW):        | 8.4                 |
| Voltage (V):             | 400                 |
| Phases:                  | 3                   |
| Frequency (Hz):          | 50                  |
| Configuration:           | Large Capacity Tank |
| Engine Make & Model:     | KUBOTA D1503-K3A    |
| Alternator Make & Model: | Airman              |
| Fuel Tank Capacity (L):  | 100                 |
| Run Time (h)             | 43.5                |
| Standard Outlets:        | 3x 15Amp            |
| Dimensions LxWxH (mm):   | 2,050 x 780 x 1,550 |
| Net Dry Weight (kg):     | 738                 |
| Operating Weight (kg):   | 822                 |
| Controller:              | Analogue Panel      |
| Noise Level dB(A)        | 55                  |