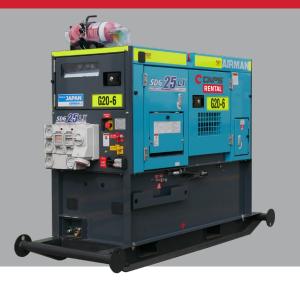

## **AIRMAN SDG25LX-5B1N**

PRIME POWER GENERATOR

## **AIRMAN 20KVA SDG25LX-5B1N PRIME POWER GENERATOR**

Airman is one of Japan's leading manufacturers of Power Generators. Featuring superior engineering, their products are well suited to Australia's climatic conditions and specifically designed for prime/rental or site applications.

When utility power is not available, you can rely on prime generators to provide your site with a reliable solution. Built tough and easy to use and maintain this SDG25LX-5B1N Airman generator is all you need to provide a reliable source of power.