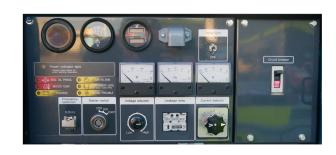

ly designed for prime/rental or site applications.

When utility power is not available, you can rely on prime generators to provide your site with a reliable solution. Built tough and easy to use and maintain this SDG25LX-5B1N Airman generator is all you need to provide a reliable source of power.

## **SPECIFICATIONS**

Prime Power (kVA): 20 Prime Power (kW): 16

Voltage (V): 400 Phases: 3 Frequency (Hz): 50

Configuration: Large Capacity Tank
Engine Make & Model: KUBOTA V2403-K3A

Alternator Make & Model: Airman

Fuel Tank Capacity (L): 180 Run Time (h) @75% load: 45

Standard Outlets: 3x 15Amp, 1x 32Amp

Lifeguard Outlets: 1 x 32Amp

Dimensions LxWxH (mm): 2,200 x 880 x 1,670

Net Dry Weight (kg): 909 Operating Weight (kg): 1060

Controller: Analogue Panel

Noise Level dB(A) @ 7m: 60