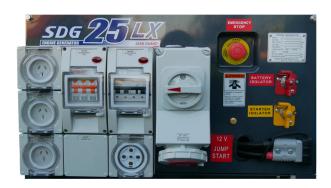

## **INCLUDES:**

- Battery isolator
- Starter isolator
- Anderson jump start
- 4.5kg ABE extinguisher
- Emergency-stop button
- Reflective tape
- Bunded
- Crane lift point
- Forklift pockets
- 3 way fuel valve

Fuel Tank Capacity (L): 180 Run Time (h) @75% load: 45

Standard Outlets: 3x 15Amp, 1x 32Amp

Lifeguard Outlets: 1 x 32Amp

Dimensions LxWxH (mm): 2,200 x 880 x 1,670

Net Dry Weight (kg): 909 Operating Weight (kg): 1060