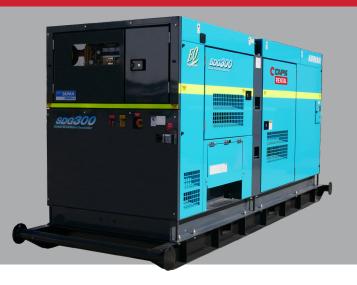

## AIRMAN SDG300S-3A6

PRIME POWER **GENERATOR** 

- **Battery** isolator
- Starter isolator
- Anderson jump start
- 9kg ABE extinguisher
- **Emergency-stop button**
- Reflective tape
- Bunded
- Crane lift point
- Forklift pockets
- 3 way fuel valve

## **AIRMAN 270KVA SDG300S-3A6 PRIME POWER GENERATOR**

Airman is one of Japan's leading manufacturers of Power Generators. Featuring superior engineering, their products are well suited to Australia's climatic conditions and specifically designed for prime/rental or site applications.

When utility power is not available, you can rely on prime generators to provide your site with a reliable solution. Built tough and easy to use and maintain this SDG300S-3A6 Airman generator is all you need to provide a reliable source of power.