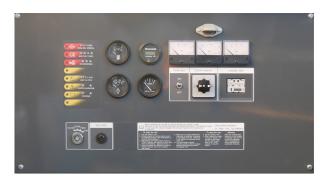

490 Fuel Tank Capacity (L): Run Time (h) @75% load: 11.4

Dimensions LxWxH (mm): 4,650 x 1,590 x 1,970

Net Dry Weight (kg): 4.412 Operating Weight (kg): 4.824

Controller: **Analogue Panel** 

Noise Level dB(A) @ 7m: 66