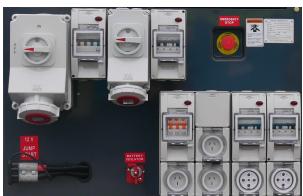

#### **INCLUDES:**

- Battery isolator
- Starter isolator
- Anderson jump start
- 4.5kg ABE extinguisher
- Emergency-stop button
- Reflective tape
- Bunded
- Crane lift point
- Forklift pockets
- 3 way fuel valve

Fuel Tank Capacity (L): 400 Run Time (h) @75% load: 46.5

Standard Outlet: 3x 15Amp, 2x 32Amp Lifeguard Outlet: 1x 32Amp, 1x 63Amp

Dimensions LxWxH (mm): 2,750 x 1,030 x 1,800

Net Dry Weight (kg): 1,531 Operating Weight (kg): 1,867