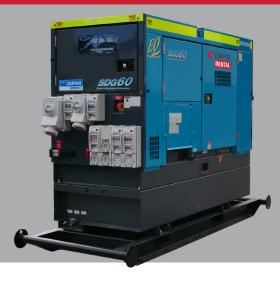

# **AIRMAN SDG60S-7A6N**

### **AIRMAN 50KVA SDG60S-7A6N PRIME POWER GENERATOR**

Airman is one of Japan's leading manufacturers of Power Generators. Featuring superior engineering, their products are well suited to Australia's climatic conditions and specifically designed for prime/rental or site applications.

When utility power is not available, you can rely on prime generators to provide your site with a reliable solution. Built tough and easy to use and maintain this SDG60S-7A6N Airman generator is all you need to provide a reliable source of power.

Fuel Tank Capacity (L): 400 Run Time (h) @75% load: 46.5

Standard Outlet: 3x 15Amp, 2x 32Amp Lifeguard Outlet: 1x 32Amp, 1x 63Amp

Dimensions LxWxH (mm): 2,750 x 1,030 x 1,800

Net Dry Weight (kg): 1,531 Operating Weight (kg): 1,867