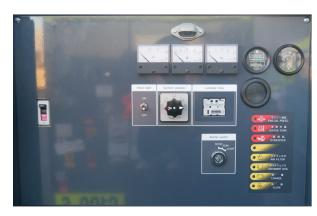

d for prime/rental or site applications.

When utility power is not available, you can rely on prime generators to provide your site with a reliable solution. Built tough and easy to use and maintain this SDG60S-7A6N Airman generator is all you need to provide a reliable source of power.

## **SPECIFICATIONS**

Prime Power (kVA): 50 Prime Power (kW): 40

Voltage (V): 400 Phases: 3 Frequency (Hz): 50

Configuration: Large Capacity Tank
Engine Make & Model: ISUZU BB-4BGIT

Alternator Make & Model: Airman

Fuel Tank Capacity (L): 400 Run Time (h) @75% load: 46.5

Standard Outlet: 3x 15Amp, 2x 32Amp Lifeguard Outlet: 1x 32Amp, 1x 63Amp

Dimensions LxWxH (mm): 2,750 x 1,030 x 1,800

Net Dry Weight (kg): 1,531 Operating Weight (kg): 1,867

Controller: Analogue Panel

Noise Level dB(A) @ 7m: 59