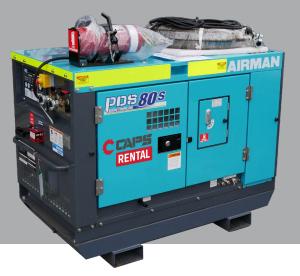

## **AIRMAN PDS80SC-5C5**

Portable Diesel Air Compressor

## AIRMAN PDS80SC-5C5 PORTABLE DIESEL TRAILER MOUNTED AIR COMPRESSOR

One of the world's largest manufacturer of diesel compressors, Airman's superior engineering is well suited to Australia's Climatic Conditions.

Airman PDS80SC-5C5 is another product that is guaranteed to satisfy every customer's needs. It is a Box type air compressor that is installed with an aftercooler device. The aftercooler functions much like a heat exchanger that Manages the condensation in the compressed air, ultimately improving reliability and efficiency of the system. Powered by a KUBOTA diesel engine, it is sure to give you enough air power to finish even the toughest of jobs.