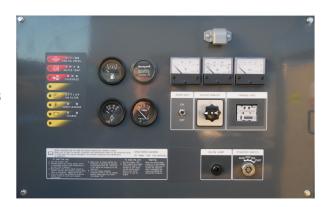

390 Fuel Tank Capacity (L): Run Time (h) @75% load: 12.1

Dimensions LxWxH (mm): 4,450 x 1,480 x 1,970

Net Dry Weight (kg): 4,000

Controller: Analogue Panel

Noise Level dB(A) @ 7m: 64