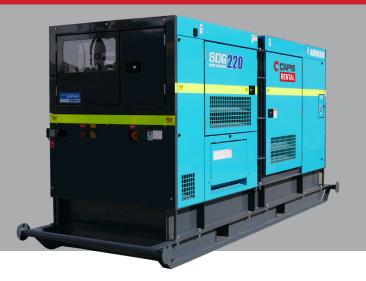

## **AIRMAN SDG220S-3A7**

PRIME POWER **GENERATOR** 

## **AIRMAN 200KVA SDG220S-3A7 PRIME POWER GENERATOR**

Airman is one of Japan's leading manufacturers of Power Generators. Featuring superior engineering, their products are well suited to Australia's climatic conditions and specifically designed for prime/rental or site applications.

When utility power is not available, you can rely on prime generators to provide your site with a reliable solution. Built tough and easy to use and maintain this SDG220S-3A7 Airman generator is all you need to provide a reliable source of power.